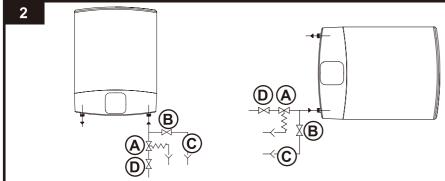

л. Виленская, д. 136                         |
| Могипевская область | СанСвет                      | (80225) 41-37-38, (8029) 748-30-77, (8029) 181-30-77, (8029) 656-30-77 | г. Бобруйск, ул. Московская, д. 59                      |
| Могилевская область | Надежный Сервис              | (8022) 335-44-92. (8029) 641-00-68                                     | г. Горки, ул. Пионерская, д. 56                         |
| Могипевская область | Новое Теппо                  | (80222) 72-36-43, (8029) 602-57-00, (8029) 602-57-01                   | г. Могилев, ул. Пионерская, д. 27Б                      |
| Могилевская область | АКМ-стандарт                 | (80222) 44-80-80, (80222) 44-90-90, (8029) 677-70-61                   | г. Могилев, ул. Габровская, д. 19А                      |













| ARISTON                                               | ОТРЫВНОЙ ТАЛОН 1                               |
|-------------------------------------------------------|------------------------------------------------|
| Модель                                                |                                                |
| Серийный<br>номер                                     |                                                |
| Дата продажи                                          |                                                |
| Фирма-продавеі                                        | заполняется фирмой-продавцом                   |
| ARISTON                                               |                                                |
| Модель