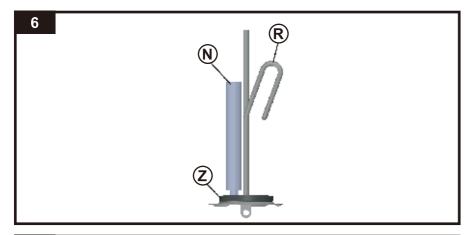

#### Комплект поставки:

- Водонагреватель;
- Предохранительный клапан;
- Кронштейн:
- Инструкция по установке и эксплуатации;
- Гарантийный талон;
- Заводская упаковка;
- Тройник и кран для слива (опционально).