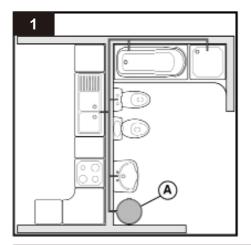

ул. Виленская, д. 136                         |
| Могипевская область | СанСвет                      | (80225) 41-37-38, (8029) 748-30-77, (8029) 181-30-77, (8029) 656-30-77 | г. Бобруйск, ул. Московская, д. 59                      |
| Могилевская область | Надежный Сервис              | (8022) 335-44-92. (8029) 641-00-68                                     | г. Горки, ул. Пионерская, д. 56                         |
| Могипевская область | Новое Теппо                  | (80222) 72-36-43, (8029) 602-57-00, (8029) 602-57-01                   | г. Могилев, ул. Пионерская, д. 27Б                      |
| Могилевская область | АКМ-стандарт                 | (80222) 44-80-80, (80222) 44-90-90, (8029) 677-70-61                   | г. Могилев, ул. Габровская, д. 19А                      |













| ARISTON                                               | ОТРЫВНОЙ ТАЛОН 1                               |
|-------------------------------------------------------|------------------------------------------------|
| Модель                                                |                                                |
| Серийный<br>номер                                     |                                                |
| Дата продажи                                          |                                                |
| Фирма-продавеі                                        | заполняется фирмой-продавцом                   |
| ARISTON                                               |                                                |
| Модель