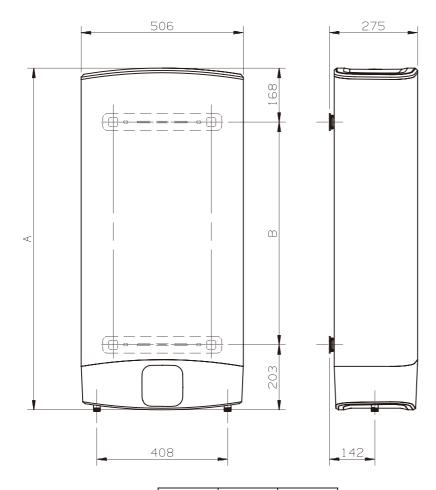

## Схема установки - Схема установки - Installation scheme

| Model     | Α    | В   |
|-----------|------|-----|
| VELIS 30  | 536  | 165 |
| VELIS 50  | 776  | 405 |
| VELIS 80  | 1066 | 695 |
| VELIS 100 | 1251 | 880 |