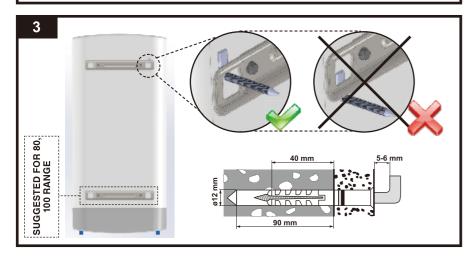

Виленская, д. 136                         |
| Могипевская область | СанСвет                      | (80225) 41-37-38, (8029) 748-30-77, (8029) 181-30-77, (8029) 656-30-77 | г. Бобруйск, ул. Московская, д. 59                      |
| Могилевская область | Надежный Сервис              | (8022) 335-44-92. (8029) 641-00-68                                     | г. Горки, ул. Пионерская, д. 56                         |
| Могипевская область | Новое Теппо                  | (80222) 72-36-43, (8029) 602-57-00, (8029) 602-57-01                   | г. Могилев, ул. Пионерская, д. 27Б                      |
| Могилевская область | АКМ-стандарт                 | (80222) 44-80-80, (80222) 44-90-90, (8029) 677-70-61                   | г. Могилев, ул. Габровская, д. 19А                      |













| ARISTON                                               | ОТРЫВНОЙ ТАЛОН 1                               |
|-------------------------------------------------------|------------------------------------------------|
| Модель                                                |                                                |
| Серийный<br>номер                                     |                                                |
| Дата продажи                                          |                                                |
| Фирма-продавеі                                        | заполняется фирмой-продавцом                   |
| ARISTON                                               |                                                |
| Модель