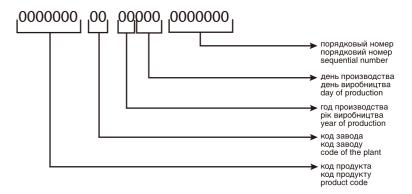

- 2. Серийный номер
- 3. Модель
- Материал бака Fe+Enamel – сталь с эмалевым покрытием
- Inox нержавеющая сталь . Максимальное давление
- 6. Объем
- 7. Номинальная мощность
- 8. Напряжение
- 9. Частота тока
- 10. Страна-изготовитель
- 11. Класс защиты

- 1. Торгова марка
- 2. Серійний номер
- 3. Модель
- 4. Матеріал бака Fe+Enamel - сталь з емалевим покриттям
- Inox нержавіюча сталь
  5. Максимальний тиск
- 6. Обсяг
- 7. Номінальна потужність
- 8. Напруга
- 9. Частота струму
- 10. Країна-виробник
- 11. Клас захисту

- 1. Brand
- 2. Serial Number
- 3. Model
- 4. Tank material
  Fe+Enamel enamel steel
  Inox stainless steel
- Maximum pressure
- 6. Volume
- 7. Rated power
- 8. Voltage
- Current frequency
   Country of origin
- io. Country of origin
- 11. Protection rating

# Серийный номер