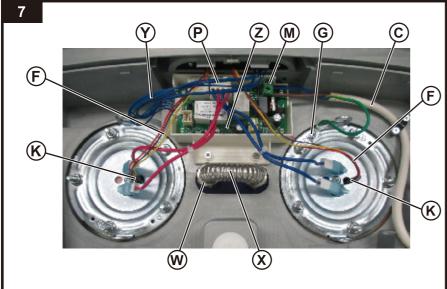

#### Комплект поставки:

- Водонагреватель;
- Предохранительный клапан;
- Кронштейн:
- Инструкция по установке и эксплуатации;
- Гарантийный талон;
- Заводская упаковка;
- Тройник и кран для слива (опционально).