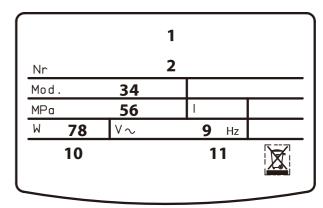

ратуру води і "-АВ-". Для активації / деактивації функції, з робочим продуктом, утримувати кнопку "Mode" протягом 3 сек. Встановіть "Ab 1" (для активації функції) або "Ab 0" (що відключити функцію) за допомогою ручки і підтвердіть вибір натисканням на кнопку "Set". Після підтвердження активації/ деактивації, продукт повертається до нормальної роботи сек стан.

#### Функція Анти-накипу

Формування накипу (карбонату кальцію) всередині пристрою (зокрема, на нагрівальних елементах) пов'язана з характеристиками води, яка може бути більш або менш багата кальцієм. Це може призвести до збільшення шуму в фазі нагрівання, призвести до зміни чутливості датчиків і зробити управління, що виконується електронним блоком управління складнішим. Для зменшення цього

# Идентификационная табличка Data plate



- 1. Торговая марка
- 2. Серийный номер
- 3. Модель
- Материал бака Fe+Enamel – сталь с эмалевым покрытием
- Inox нержавеющая сталь . Максимальное давление
- 6. Объем
- 7. Номинальная мощность
- 8. Напряжение
- 9. Частота тока
- 10. Страна-изготовитель
- 11. Класс защиты

- 1. Торгова марка
- 2. Серійний номер
- 3. Модель
- 4. Матеріал бака Fe+Enamel - сталь з емалевим покриттям
- Inox нержавіюча сталь
  5. Максимальний тиск
- 6. Обсяг
- 7. Номінальна потужність
- 8. Напруга
- 9. Частота струму
- 10. Країна-виробник
- 11. Клас захисту

- 1. Brand
- 2. Serial Number
- 3. Model
- 4. Tank material
  Fe+Enamel enamel steel
  Inox stainless steel
- Maximum pressure
- 6. Volume
- 7. Rated power
- 8. Voltage
- Current frequency
   Country of origin
- io. Country of origin
- 11. Protection ratin