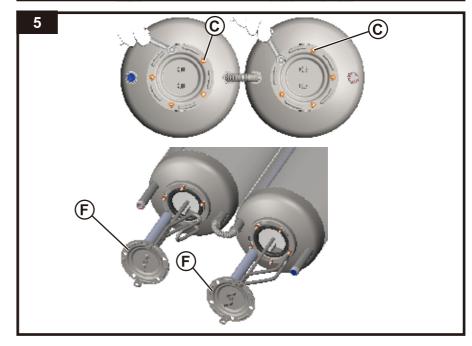

к, ул. Виленская, д. 136                         |
| Могипевская область | СанСвет                      | (80225) 41-37-38, (8029) 748-30-77, (8029) 181-30-77, (8029) 656-30-77 | г. Бобруйск, ул. Московская, д. 59                      |
| Могилевская область | Надежный Сервис              | (8022) 335-44-92. (8029) 641-00-68                                     | г. Горки, ул. Пионерская, д. 56                         |
| Могипевская область | Новое Теппо                  | (80222) 72-36-43, (8029) 602-57-00, (8029) 602-57-01                   | г. Могилев, ул. Пионерская, д. 27Б                      |
| Могилевская область | АКМ-стандарт                 | (80222) 44-80-80, (80222) 44-90-90, (8029) 677-70-61                   | г. Могилев, ул. Габровская, д. 19А                      |













| ARISTON                                               | ОТРЫВНОЙ ТАЛОН 1                               |
|-------------------------------------------------------|------------------------------------------------|
| Модель                                                |                                                |
| Серийный<br>номер                                     |                                                |
| Дата продажи                                          |                                                |
| Фирма-продавеі                                        | заполняется фирмой-продавцом                   |
| ARISTON                                               |                                                |
| Модель